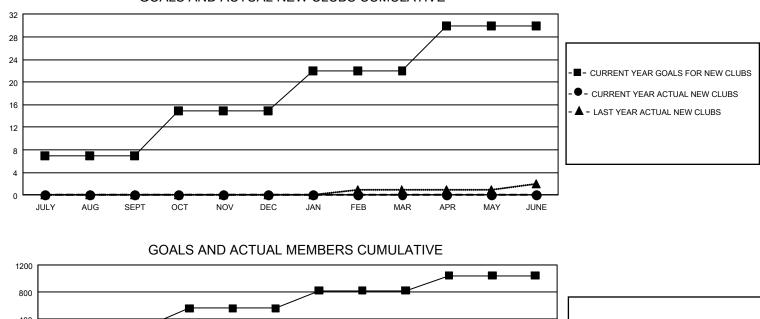

## GAT MONTHLY MEMBERSHIP PROGRESS REPORT

GMT Constitutional Area 5 - J, Group J

REPORT DOES NOT INCLUDE CLUBS IN UNDISTRICTED AREAS.

| Clubs         |               |             |               | Members               |                        |                         |                                                    |  |
|---------------|---------------|-------------|---------------|-----------------------|------------------------|-------------------------|----------------------------------------------------|--|
|               | RESULTS FOR   | R 2020-2021 |               | RESULTS FOR 2020-2021 |                        |                         |                                                    |  |
| QUARTER       | NEW CLUB GOAL | NEW CLUBS   | DROPPED CLUBS | QUARTER               | BER GROWTH NET<br>GOAL | MEMBER GROWTH<br>ACTUAL | DROPPED<br>MEMBERS ACTUAL<br>(including transfers) |  |
| JULY/AUG/SEPT | 21            | 0           | 1             | JULY/AUG/SEPT         | 275                    | 314                     | 242                                                |  |
| OCT/NOV/DEC   | 24            | 0           | 0             | OCT/NOV/DEC           | 278                    | 0                       | 0                                                  |  |
| JAN/FEB/MAR   | 21            | 0           | 0             | JAN/FEB/MAR           | 265                    | 0                       | 0                                                  |  |
| APR/MAY/JUNE  | 24            | 0           | 0             | APR/MAY/JUNE          | 223                    | 0                       | 0                                                  |  |

GOALS AND ACTUAL NEW CLUBS CUMULATIVE

| DROPPED CLUBS: 1 |     | 185 CLUBS OF 781 ADDED 1 OR MORE | GENDER DISTRIBUTION                 |                              |       |
|------------------|-----|----------------------------------|-------------------------------------|------------------------------|-------|
|                  |     | NEW MEMBERS                      | MALE                                | <i>I</i> ALE 22,714 (79.01%) |       |
|                  |     |                                  | FEMALE                              | 6,034 (20.99%)               |       |
| DROPPED MEMBERS  |     |                                  |                                     |                              |       |
| DECEASED         | 18  | CLICK HERE FOR CUMULATIVE        | TOTAL FAMILY UNIT MEMBERS           |                              | 8,114 |
| CLUB CANCELLED 0 |     | MEMBERSHIP DATA                  |                                     |                              |       |
| OTHER            | 224 |                                  | FAMILY MEMBERS PAYING HALF DUES 4,4 |                              |       |
| TOTAL            | 242 |                                  |                                     |                              |       |
|                  |     |                                  |                                     |                              |       |