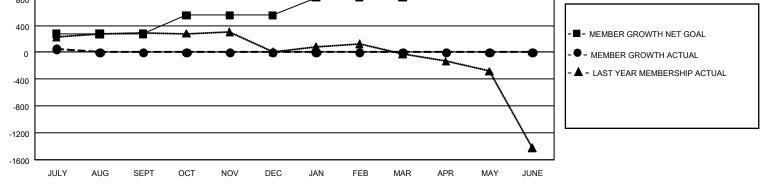

## GAT MONTHLY MEMBERSHIP PROGRESS REPORT

GMT Constitutional Area 5 - J, Group J

REPORT DOES NOT INCLUDE CLUBS IN UNDISTRICTED AREAS.

| Clubs         |               |             |               | Members               |                        |                         |                                                    |  |
|---------------|---------------|-------------|---------------|-----------------------|------------------------|-------------------------|----------------------------------------------------|--|
|               | RESULTS FOR   | R 2020-2021 |               | RESULTS FOR 2020-2021 |                        |                         |                                                    |  |
| QUARTER       | NEW CLUB GOAL | NEW CLUBS   | DROPPED CLUBS | QUARTER               | BER GROWTH NET<br>GOAL | MEMBER GROWTH<br>ACTUAL | DROPPED<br>MEMBERS ACTUAL<br>(including transfers) |  |
| JULY/AUG/SEPT | 21            | 0           | 1             | JULY/AUG/SEPT         | 275                    | 314                     | 242                                                |  |
| OCT/NOV/DEC   | 24            | 0           | 0             | OCT/NOV/DEC           | 278                    | 0                       | 0                                                  |  |
| JAN/FEB/MAR   | 21            | 0           | 0             | JAN/FEB/MAR           | 265                    | 0                       | 0                                                  |  |
| APR/MAY/JUNE  | 24            | 0           | 0             | APR/MAY/JUNE          | 223                    | 0                       | 0                                                  |  |

GOALS AND ACTUAL NEW CLUBS CUMULATIVE

| DROPPED CLUBS: 1 |     | 185 CLUBS OF 781 ADDED 1 OR MORE | GENDER DISTRIBUTION                 |                              |       |
|------------------|-----|----------------------------------|-------------------------------------|------------------------------|-------|
|                  |     | NEW MEMBERS                      | MALE                                | <i>I</i> ALE 22,714 (79.01%) |       |
|                  |     |                                  | FEMALE                              | 6,034 (20.99%)               |       |
| DROPPED MEMBERS  |     |                                  |                                     |                              |       |
| DECEASED         | 18  | CLICK HERE FOR CUMULATIVE        | TOTAL FAMILY UNIT MEMBERS           |                              | 8,114 |
| CLUB CANCELLED 0 |     | MEMBERSHIP DATA                  |                                     |                              |       |
| OTHER            | 224 |                                  | FAMILY MEMBERS PAYING HALF DUES 4,4 |                              |       |
| TOTAL            | 242 |                                  |                                     |                              |       |
|                  |     |                                  |                                     |                              |       |